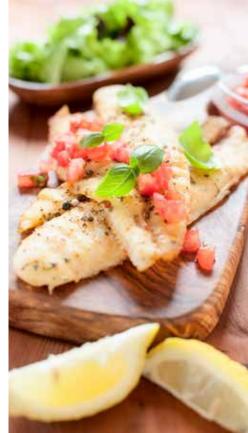

# EXAMPLE SIX (WEEKEND)

|        | 1000 CALS                                                                 | 1200 CALS                                                                               | 1400 CALS                                                                               | 1600 CALS                                                                                    | 1800 CALS                                                                                    | 2000 CALS                                                                                    |
|--------|---------------------------------------------------------------------------|-----------------------------------------------------------------------------------------|-----------------------------------------------------------------------------------------|----------------------------------------------------------------------------------------------|----------------------------------------------------------------------------------------------|----------------------------------------------------------------------------------------------|
| MEAL 1 | Tea or coffee                                                             | Tea or coffee                                                                           | 1 piece toast with<br>margarine<br>Tea or coffee<br>= 100 cal                           | Kids sport option:<br>2 pieces bread<br>1 slice bacon<br>1 egg<br>Tea or coffee<br>= 320 cal | Kids sport option:<br>2 pieces bread<br>1 slice bacon<br>1 egg<br>Tea or coffee<br>= 320 cal | Kids sport option:<br>2 pieces bread<br>1 slice bacon<br>1 egg<br>Tea or coffee<br>= 320 cal |
| MEAL 2 | Lunch with the<br>girls:<br>Grilled barramundi<br>Side salad<br>= 375 cal | Lunch with the<br>girls:<br>Grilled barramundi<br>Side salad<br>cappuccino<br>= 450 cal | Lunch with the<br>girls:<br>Grilled barramundi<br>Side salad<br>cappuccino<br>= 450 cal | Lunch with the<br>girls:<br>Grilled barramundi<br>Side salad<br>cappuccino<br>= 450 cal      | Lunch with the<br>girls:<br>Grilled barramundi<br>Side salad<br>cappuccino<br>= 450 cal      | Lunch with the<br>girls:<br>Grilled barramundi<br>Side salad<br>cappuccino<br>= 450 cal      |
| MEAL 3 | Out with friends!<br>2 pieces pizza<br>1 glass wine<br>= 650 cal          | Out with friends!<br>2 pieces pizza<br>2 glasses wine<br>= 750 cal                      | Out with friends!<br>2 pieces pizza<br>3 glasses wine<br>(not condoning!)<br>= 850 cal  | Out with friends!<br>2 pieces pizza<br>3 glasses wine<br>(not condoning!)<br>= 850 cal       | Out with friends!<br>2 pieces pizza<br>3 glasses wine<br>(not condoning!)<br>= 850 cal       | Out with friends!<br>3 pieces pizza<br>3 glasses wine<br>(not condoning!)<br>= 1050 cal      |
| SNACKS |                                                                           |                                                                                         |                                                                                         |                                                                                              | 1 pack sultanas<br>= 123 cal<br>1 cappuccino<br>= 75 cal                                     | 1 pack sultanas<br>= 123 cal<br>1 cappuccino<br>= 75 cal                                     |