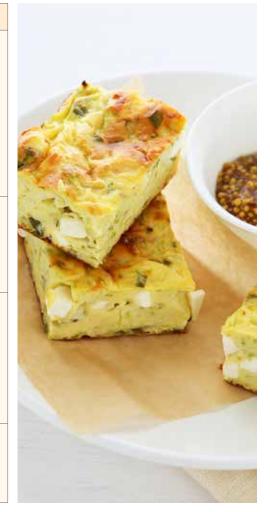

# EXAMPLE FIVE

|        | 1000 CALS                                                                                                                           | 1200 CALS                                                                                                                           | 1400 CALS                                                                                                                           | 1600 CALS                                                                                                                                | 1800 CALS                                                                                                                                | 2000 CALS                                                                                                                                |
|--------|-------------------------------------------------------------------------------------------------------------------------------------|-------------------------------------------------------------------------------------------------------------------------------------|-------------------------------------------------------------------------------------------------------------------------------------|------------------------------------------------------------------------------------------------------------------------------------------|------------------------------------------------------------------------------------------------------------------------------------------|------------------------------------------------------------------------------------------------------------------------------------------|
| MEAL 1 | 1 slice wholegrain<br>toast with 1 tsp<br>margarine<br>1 slice cheese<br>1 sliced tomato<br>(grilled)<br>Tea or coffee<br>= 220 cal | 1 slice wholegrain<br>toast with 1 tsp<br>margarine<br>1 slice cheese<br>1 sliced tomato<br>(grilled)<br>Tea or coffee<br>= 220 cal | 1 slice wholegrain<br>toast with 1 tsp<br>margarine<br>1 slice cheese<br>1 sliced tomato<br>(grilled)<br>Tea or coffee<br>= 220 cal | 2 slices<br>wholegrain<br>toast with 2 tsp<br>margarine<br>2 slices cheese<br>1 sliced tomato<br>(grilled)<br>Tea or coffee<br>= 420 cal | 2 slices<br>wholegrain<br>toast with 2 tsp<br>margarine<br>2 slices cheese<br>1 sliced tomato<br>(grilled)<br>Tea or coffee<br>= 420 cal | 2 slices<br>wholegrain<br>toast with 2 tsp<br>margarine<br>2 slices cheese<br>1 sliced tomato<br>(grilled)<br>Tea or coffee<br>= 420 cal |
| MEAL 2 | Green salad<br>1 slice zucchini<br>frittata<br>= 315 cal                                                                            | Green salad<br>1 slice zucchini<br>frittata<br>= 315 cal                                                                            | Green salad<br>1 slice zucchini<br>frittata<br>1 latte<br>= 450 cal                                                                 | Green salad<br>1 slice zucchini<br>frittata<br>1 latte<br>= 450 cal                                                                      | Green salad<br>1 slice zucchini<br>frittata<br>1 latte<br>= 450 cal                                                                      | Green salad<br>1 slice zucchini<br>frittata<br>1 latte<br>= 450 cal                                                                      |
| MEAL 3 | 200g lean lamb<br>steak<br>2 wedges of<br>baked pumpkin<br>Steamed green v<br>= 420 cal                                             | 300g lean lamb<br>steak<br>2 wedges of<br>baked pumpkin<br>Steamed green v<br>= 600 cal                                             | 300g lean lamb<br>steak<br>2 wedges of<br>baked pumpkin<br>Steamed green v<br>= 600 cal                                             | 300g lean lamb<br>steak<br>2 wedges of<br>baked pumpkin<br>Steamed green v<br>= 600 cal                                                  | 400g lean lamb<br>steak<br>2 wedges of<br>baked pumpkin<br>Steamed green v<br>= 740 cal                                                  | 400g lean lamb<br>steak<br>2 wedges of<br>baked pumpkin<br>2 baked potatoes<br>Steamed green v<br>= 940 cal                              |
| SNACKS |                                                                                                                                     | 15 grapes<br>= 75 cal                                                                                                               | 1 pack sultanas<br>= 123 cal                                                                                                        | 1 pack sultanas<br>= 123 cal                                                                                                             | 1 pack sultanas<br>= 123 cal<br>1 cappuccino<br>= 75 cal                                                                                 | 1 pack sultanas<br>= 123 cal<br>1 cappuccino<br>= 75 cal                                                                                 |